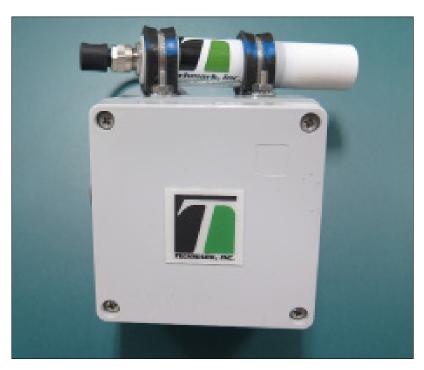

## CO2 Retrofit Kit for Mushrooms

Our new CO2 sensor assembly for mushrooms is an improvement over our GMD20 series. This is a plug and play replacement for your current CO2 sensor and attaches easily to your PVC RH canister. Our new sensor has greater resolution, longer time periods between calibrations and is lower cost. The IP 65 connection has a higher resistance to H2O penetration including direct spray. This unit is lower profile and a better fit between your shelves. If replacing a current sensor or installing a new one this upgraded CO2 sensor assembly is your best choice.