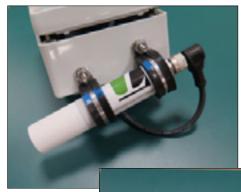

## CO2 Retrofit Kit for Mushrooms

Our new CO2 sensor assembly for mushrooms is an improvement over our GMD20 series. This is a plug and play replacement for your current CO2 sensor and attaches easily to your PVC RH canister. Our new sensor has greater resolution, longer time periods between calibrations and is lower cost. The IP 65 connection has a higher resistance to H2O penetration including direct spray. This unit is lower profile and a better fit between your shelves. If replacing a current sensor or installing a new one this upgraded CO2 sensor assembly is your best choice.