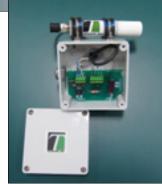

## CO2 Retrofit Kit for Mushrooms

Our new CO2 sensor assembly for mushrooms is an improvement over our GMD20 series. This is a plug and play replacement for your current CO2 sensor and attaches easily to your PVC RH canister. Our new sensor has greater resolution, longer time periods between calibrations and is lower cost. The IP 65 connection has a higher resistance to H2O penetration including direct spray. This unit is lower profile and a better fit between your shelves. If replacing a current sensor or installing a new one this upgraded CO2 sensor assembly is your best choice.