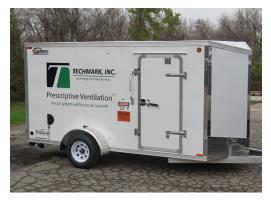

Prescriptive Ventilation can also be configured as a mobile unit. In this example, we outiftted a trailer system allowing the air system to be portable between buildings. This flexibility in design and application is why Prescriptive Ventilation can be so effective at meeting storage challenges and preventing total bin loss.