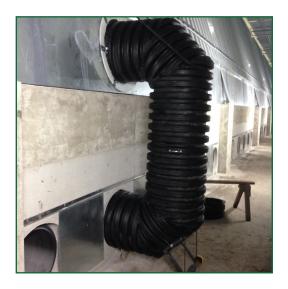

## Prescriptive Ventilation can halt the spread of a rot area and protect your bottom line.

Manage your storage mositure balance and challenge areas through the use of Techmark's innovative Prescriptive Ventilation. Prescriptive Ventilation allows you to target an area of breakdown and move dry air through the pile to a specific section while allowing normal ventilation to the rest of the pile.

## Techmark, Inc.

technology from the ground up

Prescriptive Ventilation provides High Airflow / Low RH air from the secondary system to a target location of breakdown in the pile. All while maintaining normal airflow to the rest of the pile.