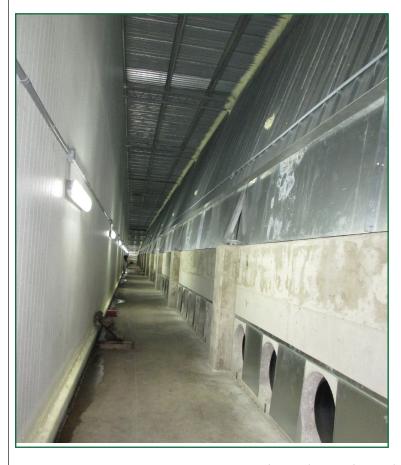

Prescriptive Ventilation can also be configured as a mobile unit. In this example, we outiftted a trailer system allowing the air system to be portable between buildings. This flexibility in design and application is why Prescriptive Ventilation can be so effective at meeting storage challenges and preventing total bin loss.